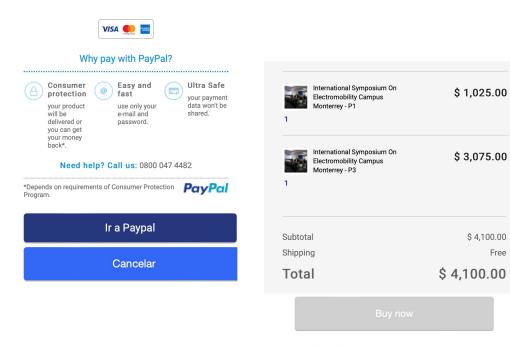

### 7. Verify your items and **checkout**

8. Enter your contact details and proceed to shipping

9. Select your payment process.

For international payments we recommend use the PayPal process or a VISA/MASTERCARD **Credit Card Payment** 

10. You will receive a confirmation e-mail for your payment.

|                                                                                                 | Credit card       |  |  |  |
|-------------------------------------------------------------------------------------------------|-------------------|--|--|--|
|                                                                                                 | Debit Card        |  |  |  |
| -                                                                                               | PayPal            |  |  |  |
| \$                                                                                              | Banca Electrónica |  |  |  |
|                                                                                                 | Ficha Bancaria    |  |  |  |
| Pago por Transferencia<br>Pago por SPEI (Todos los Bancos)<br>Pago CIE Depósitos con referencia |                   |  |  |  |