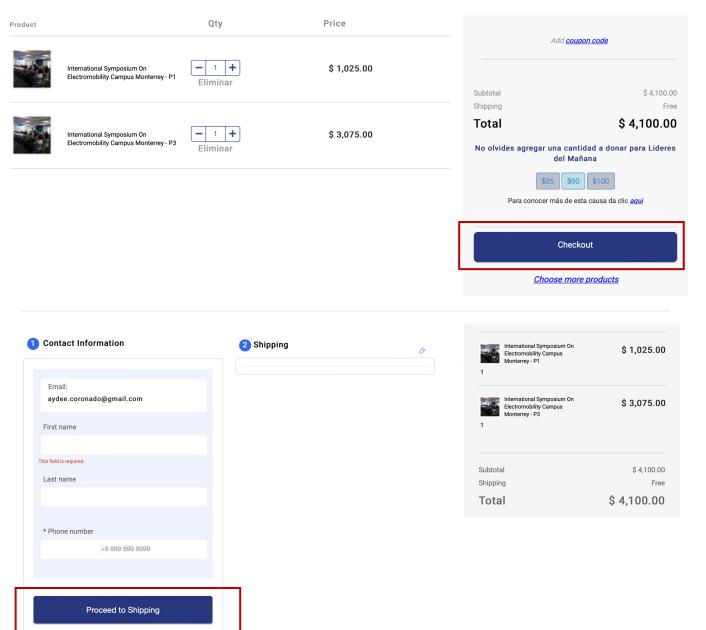

### 7. Verify your items and **checkout**

8. Enter your contact details and proceed to shipping

9. Select your payment process.

For international payments we recommend use the PayPal process or a VISA/MASTERCARD **Credit Card Payment** 

10. You will receive a confirmation e-mail for your payment.

|                                                                                                 | Credit card       |  |  |  |
|-------------------------------------------------------------------------------------------------|-------------------|--|--|--|
|                                                                                                 | Debit Card        |  |  |  |
| -                                                                                               | PayPal            |  |  |  |
| \$                                                                                              | Banca Electrónica |  |  |  |
|                                                                                                 | Ficha Bancaria    |  |  |  |
| Pago por Transferencia<br>Pago por SPEI (Todos los Bancos)<br>Pago CIE Depósitos con referencia |                   |  |  |  |